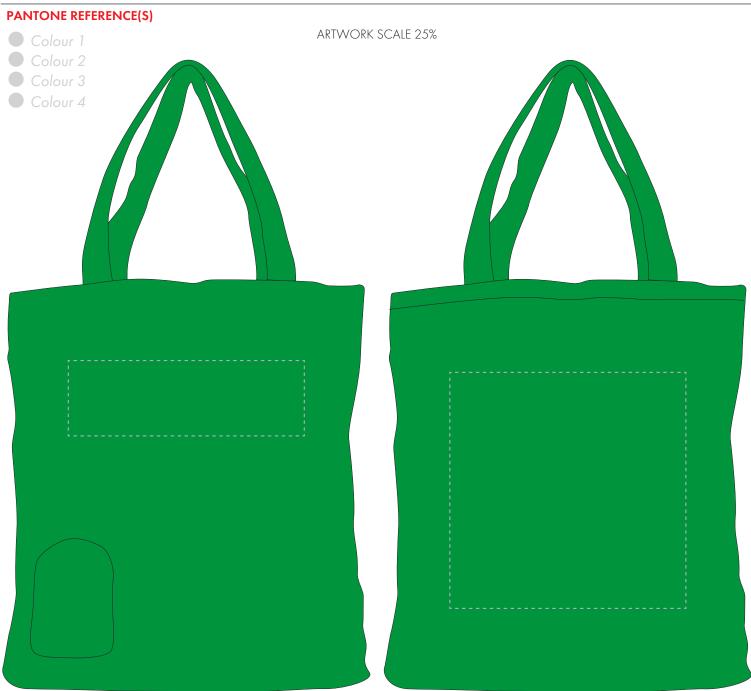

Your Ref: Quantity: Product Code: QB4024
Our Ref: Version: 1 Product Colour: GREEN

**PRINTING CONCERNS:** 

We stock this item in the following colours

Back

## PLEASE NOTE:

 All colours including print and product are for visual purposes only and should not be regarded as the actual colour of the product and print.

Front

- Some products may vary from batch to batch and may differ from previous orders.
- The colour and texture of a product can also have an effect on the final print colour.
- By approving this order we accept that you understand these terms.

1. Your order will not go in to print and production time cannot be confirmed, unless artwork has been approved via the online system.

The dashed line is to demonstrate print area and will not appear on your printed item